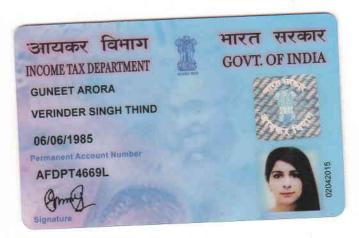

F. No. DIT(S)/PAN/ITMN\_REG

Dear Sir / Madam,

Permanent Account Number (PAN)

AABCS1477R

Your request for changes / corrections in PAN data / reprint of PAN card has been processed and new PAN Card is enclosed.